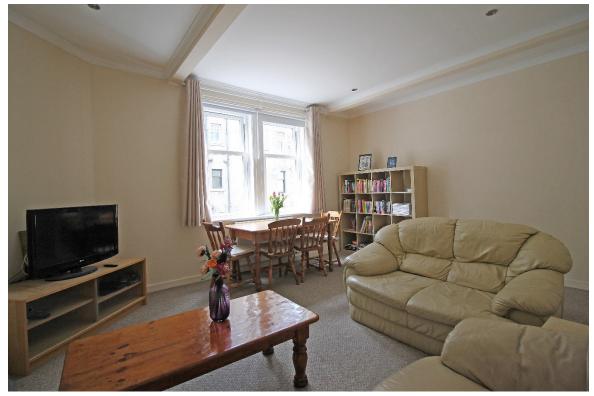

## VIEWING ARRANGEMENTS

To arrange a viewing, call B-Spoke Property on 01786 448 109 or drop into our office at 50 Port Street, Stirling, FK8 2LJ.

The accommodation comprises:

- Security Entry System.
- Hallway with large walk-in cupboard and 2 further cupboards, providing ample storage.
- Bright and spacious Lounge with Dining area and feature fireplace.
- Fully fitted Breakfasting Kitchen including integrated gas hob, electric oven and extractor hood. Washing machine and fridge freezer included.
- Two well-proportioned double Bedrooms and third single Bedroom, all with the added benefit of storage.
- Shower Room with white WC and wash hand basin. Shower cubicle with electric shower.

## DIMENSIONS

| Lounge      | 4.99m x 3.94m |
|-------------|---------------|
| Kitchen     | 4.10m x 2.66m |
| Bedroom 1   | 4.11m x 3.93m |
| Bedroom 2   | 3.80m x 3.02m |
| Bedroom 3   | 3.61m x 2.84m |
| Shower Room | 2.11m x 1.94m |