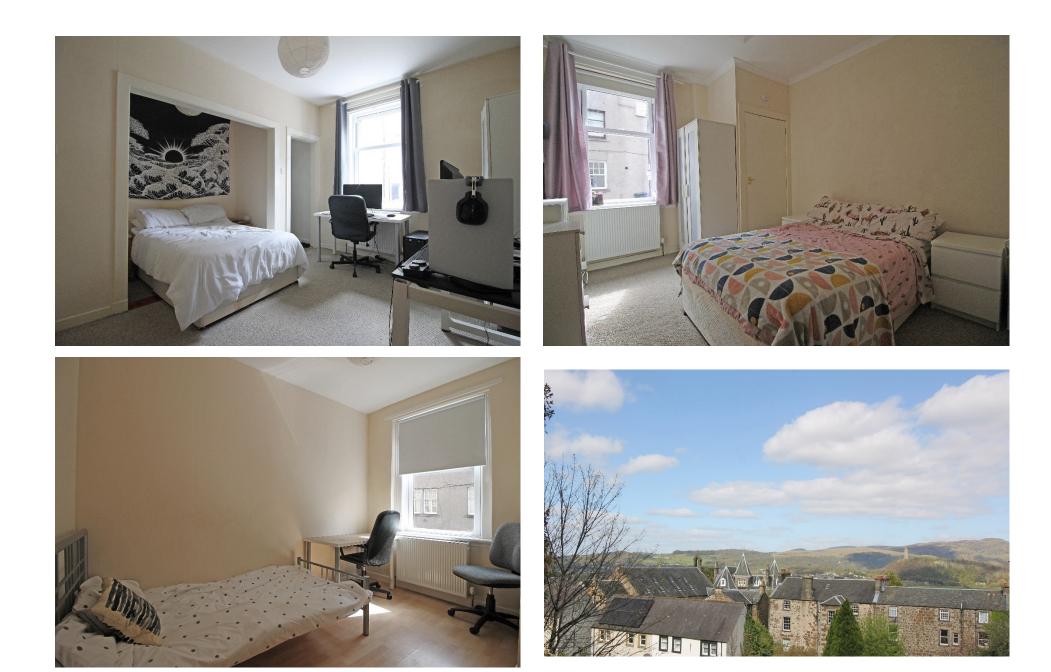

- 3 Bedrooms
- Lounge
- Kitchen
- Shower Room

There is a large communal area to the rear of the property including grassed areas, drying area and bin storage, with stunning views to the Wallace Monument and hills beyond. A popular Childrens Playpark is also close by, and Stirling Castle is only a few minutes' walk.

## VIEWING ARRANGEMENTS

To arrange a viewing, call B-Spoke Property on 01786 448 109 or drop into our office at 50 Port Street, Stirling, FK8 2LJ.

The accommodation comprises:

- Security Entry System.
- Hallway with large walk-in cupboard and 2 further cupboards, providing ample storage.
- Bright and spacious Lounge with Dining area and feature fireplace.
- Fully fitted Breakfasting Kitchen including integrated gas hob, electric oven and extractor hood. Washing machine and fridge freezer included.
- Two well-proportioned double Bedrooms and third single Bedroom, all with the added benefit of storage.
- Shower Room with white WC and wash hand basin. Shower cubicle with electric shower.