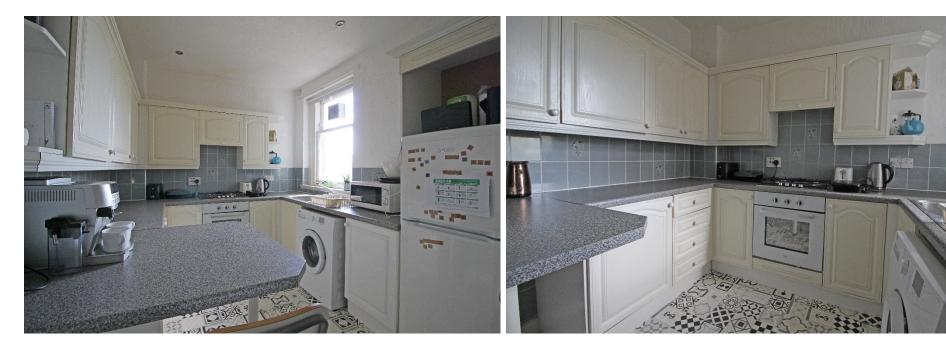

## VIEWING ARRANGEMENTS

To arrange a viewing, call B-Spoke Property on 01786 448 109 or drop into our office at 50 Port Street, Stirling, FK8 2LJ.

The accommodation comprises:

- Security Entry System.
- Hallway with large walk-in cupboard and 2 further cupboards, providing ample storage.
- Bright and spacious Lounge with Dining area and feature fireplace.
- Fully fitted Breakfasting Kitchen including integrated gas hob, electric oven and extractor hood. Washing machine and fridge freezer included.
- Two well-proportioned double Bedrooms and third single Bedroom, all with the added benefit of storage.
- Shower Room with white WC and wash hand basin. Shower cubicle with electric shower.

## DIMENSIONS

| Lounge      | 4.99m x 3.94m |
|-------------|---------------|
| Kitchen     | 4.10m x 2.66m |
| Bedroom 1   | 4.11m x 3.93m |
| Bedroom 2   | 3.80m x 3.02m |
| Bedroom 3   | 3.61m x 2.84m |
| Shower Room | 2.11m x 1.94m |