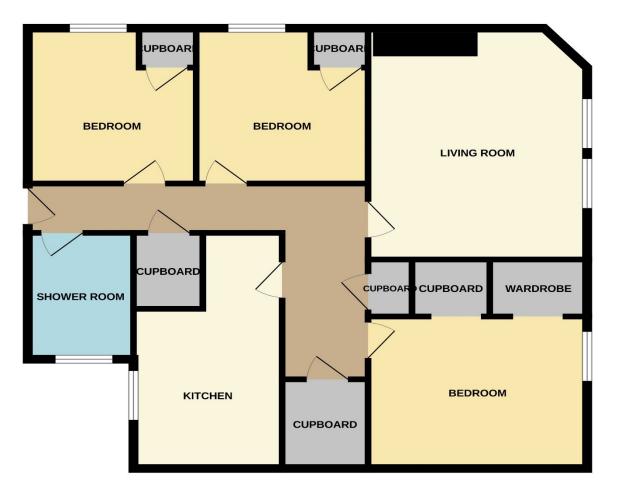

## DIMENSIONS

| Lounge      | 4.99m x 3.94m |
|-------------|---------------|
| Kitchen     | 4.10m x 2.66m |
| Bedroom 1   | 4.11m x 3.93m |
| Bedroom 2   | 3.80m x 3.02m |
| Bedroom 3   | 3.61m x 2.84m |
| Shower Room | 2.11m x 1.94m |

**B-Spoke Property** 50 Port Street, Stirling, FK8 2LJ 01786 448 109 office@bspokeproperty.com **GROUND FLOOR** 

Whilst every attempt has been made to ensure the accuracy of the floorplan contained here, measurements of doors, windows, rooms and any other items are approximate and no responsibility is taken for any error, prospective purchaser. The services, systems and appliances shown have not been tested and no guarantee as to their operability or efficiency can be given. Made with Metropix 52024