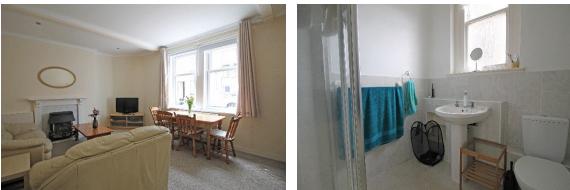

## VIEWING ARRANGEMENTS

To arrange a viewing, call B-Spoke Property on 01786 448 109 or drop into our office at 50 Port Street, Stirling, FK8 2LJ.

The accommodation comprises:

- Security Entry System.
- Hallway with large walk-in cupboard and 2 further cupboards, providing ample storage.
- Bright and spacious Lounge with Dining area and feature fireplace.
- Fully fitted Breakfasting Kitchen including integrated gas hob, electric oven and extractor hood. Washing machine and fridge freezer included.
- Two well-proportioned double Bedrooms and third single Bedroom, all with the added benefit of storage.
- Shower Room with white WC and wash hand basin. Shower cubicle with electric shower.

## DIMENSIONS

| Lounge      | 4.99m x 3.94m |
|-------------|---------------|
| Kitchen     | 4.10m x 2.66m |
| Bedroom 1   | 4.11m x 3.93m |
| Bedroom 2   | 3.80m x 3.02m |
| Bedroom 3   | 3.61m x 2.84m |
| Shower Room | 2.11m x 1.94m |